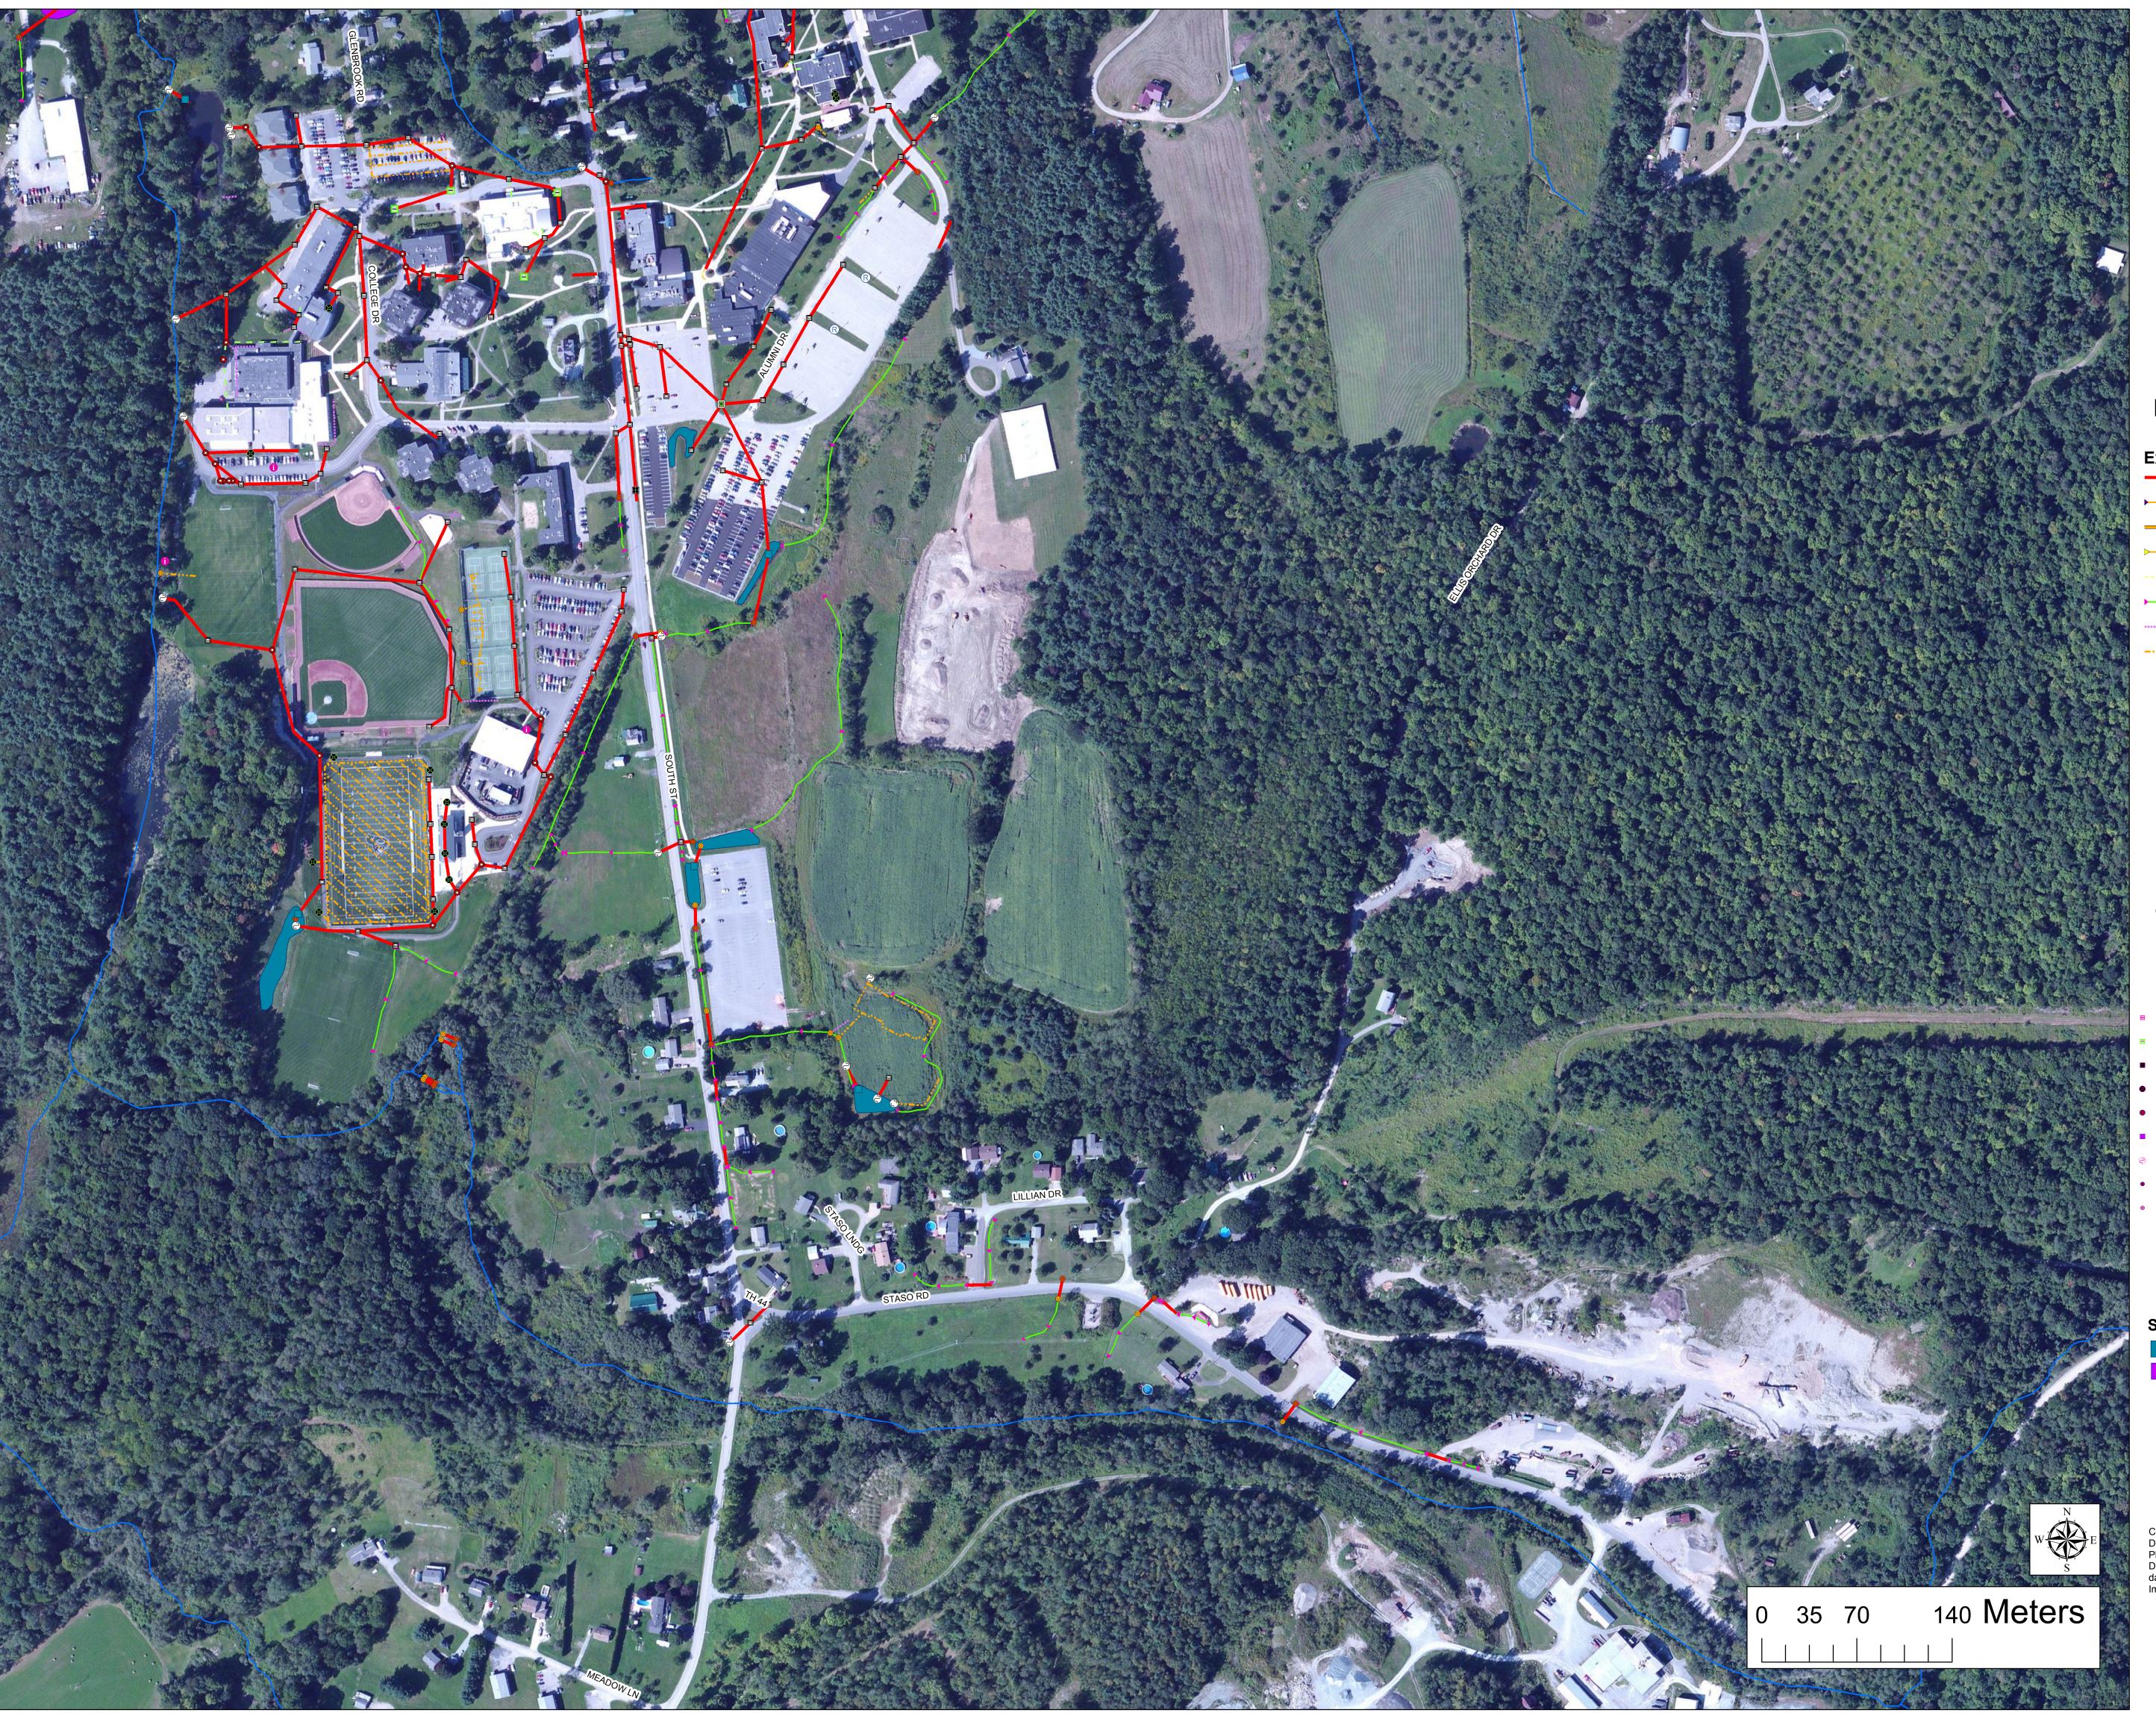

## Castleton, VT

## DEC Stormwater Infrastructure Mapping Project Map #7

This map shows the connectedness of the stormwater infrastructure for Castleton, VT and was compiled from various sources including Town plans, WWMD plans, Stormwater permit plans, municipal member knowledge, field data, and a mapping grade GPS.

This map is for illustrative purposes only. The accuracy of the data layers shown on this map are limited by the accuracy of the source materials and field data collection. No warranty as to the accuracy or the usefulness of the data is expressed or implied. It is meant to be used as a planning level tool only.

## Stormwater areas

existing area
Proposed area

Town Boundary

Creator: David Ainley, Jim Pease
DEC - WMD - Ecosystem Restoration Section
Plotted Date: 4/22/2013
Data Sources: VTRANS Roads data, VT Hydrography
data set, DEC Stormwater database
Imagery Source: Bing Aerial