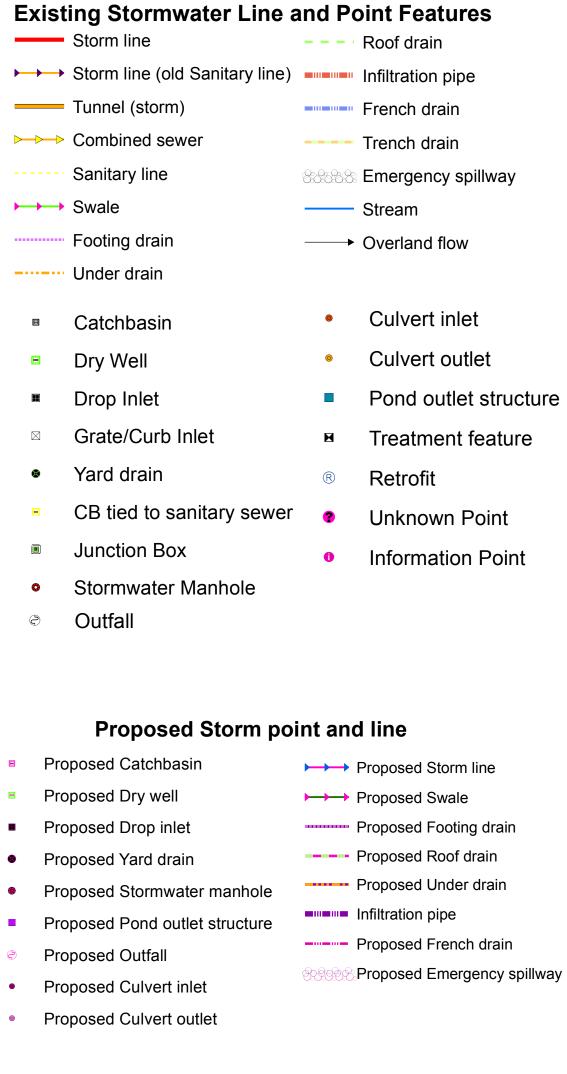

## Legend

## Stormwater areas

existing area
Proposed area

Town Boundary

Creator: David Ainley, Jim Pease
DEC - WMD - Ecosystem Restoration Section
Plotted Date: 4/22/2013
Data Sources: VTRANS Roads data, VT Hydrography
data set, DEC Stormwater database
Imagery Source: Bing Aerial